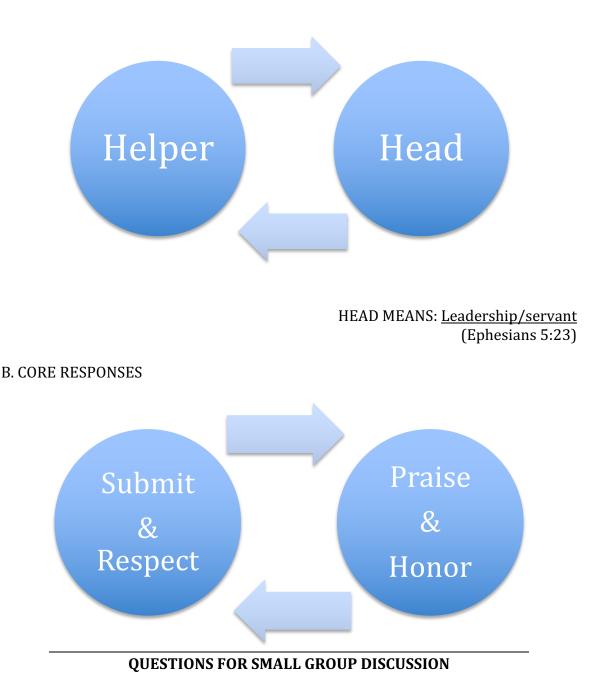

## **III. A BIBLICAL VIEW OF MARRIAGE**

A. CORE ROLES

1. Which of the three models of marriage are you currently pursuing with your wife? Why?

2. How could you make your wife feel more valuable and "equal" this week by applying the masculine response of praise and honor? Share your application with the group and report back next week.